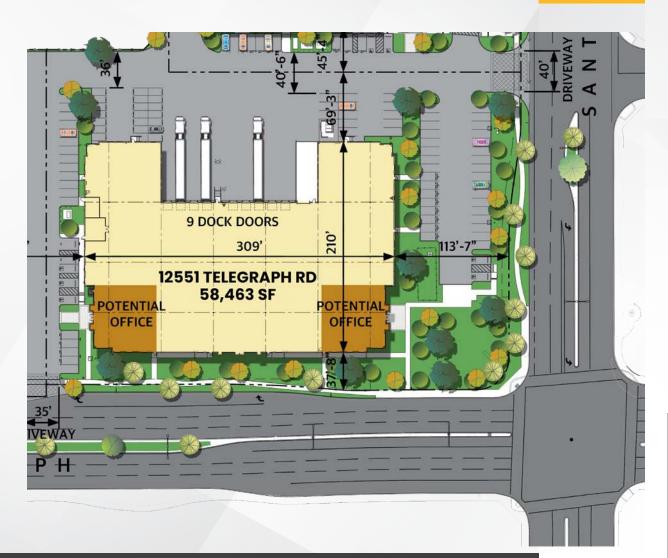

## BUILDING SPECIFICATIONS 12551 TELEGRAPH ROAD

**BUILDING TWO 58,463 SF** 

- 58,463 SF
- 3.40 Acres
- 7,000 SF of Two-Story Office
- 9 Dock-High Doors
- 60' Staging Bay
- 1 Drive-In Door
- 91 Parking Spaces (approx.)
- 30' Clearance
- **ESFR Sprinklers**
- Motion Sensitive LED Lighting
- 1200 AMPS (2000A Pull)
- 2% Skylights and Smoke Hatches
- LEED Certified (projected)
- Painted interior walls, white scrim, and solar ready roofs.

### 12551 TELEGRAPH ROAD