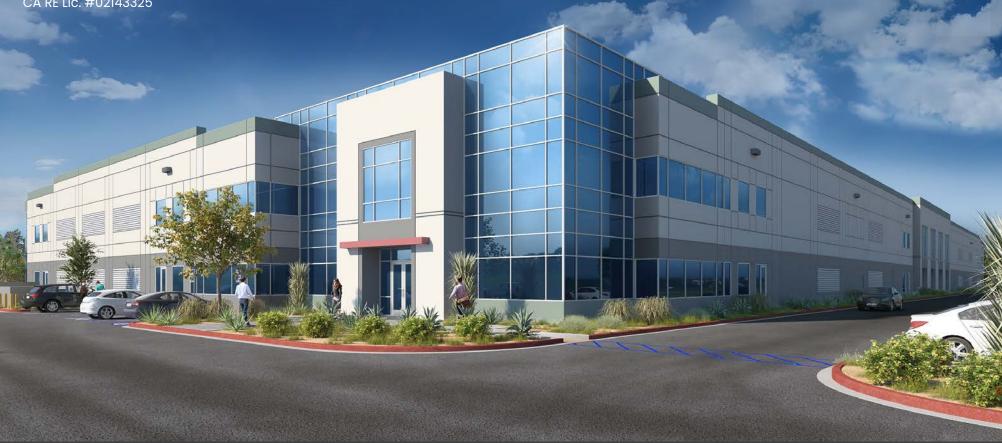

## BUILDING SPECIFICATIONS 12551 TELEGRAPH ROAD

**BUILDING TWO 58,463 SF** 

- 58,463 SF
- 3.40 Acres
- 7,000 SF of Two-Story Office
- 9 Dock-High Doors
- 60' Staging Bay
- 1 Drive-In Door
- 91 Parking Spaces (approx.)
- 30' Clearance
- **ESFR Sprinklers**
- Motion Sensitive LED Lighting
- 1200 AMPS (2000A Pull)
- 2% Skylights and Smoke Hatches
- LEED Certified (projected)
- Painted interior walls, white scrim, and solar ready roofs.