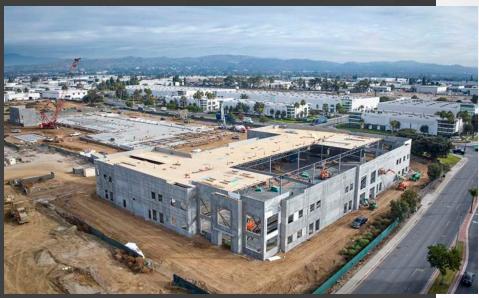

# **TELEGRAPH** POINTE SANTA FE SPRINGS | CALIFORNIA

**ROOF ON!** 

Available for lease 2 NEW

INDUSTRIAL BUILDINGS

TELEGRAPH ROAD AND SANTA FE SPRINGS ROAD













## BUILDING SPECIFICATIONS 12551 TELEGRAPH ROAD

**BUILDING TWO 58,463 SF** 

- 58,463 SF
- 3.40 Acres
- 7,000 SF of Two-Story Office
- 9 Dock-High Doors
- 60' Staging Bay
- 1 Drive-In Door
- 91 Parking Spaces (approx.)
- 30' Clearance
- **ESFR Sprinklers**
- Motion Sensitive LED Lighting
- 1200 AMPS (2000A Pull)
- 2% Skylights and Smoke Hatches
- LEED Certified (projected)
- Painted interior walls, white scrim, and solar ready roofs.









## **ROOF ON!**

### 12551 TELEGRAPH ROAD















## LOCATOR MAP



#### For more information, please contact:

#### **CONNOR REEVES, SIOR**

Senior Managing Director t 310-491-2088 connor.reeves@nmrk.com john.mcmillan@nmrk.com CA RE Lic. #01983477

#### **JOHN MCMILLAN, SIOR**

Vice Chairman t 310-491-2048 CA RF Lic. #01103292

#### **JEFF SANITA, SIOR**

Executive Managing Director t 310-491-2003 jeff.sanita@nmrk.com CA RE Lic. #01242202

#### **DANNY WILLIAMS, SIOR**

Executive Managing Director t 310-491-2061 danny.williams@nmrk.com CA RÉ Lic. #01776416



#### **ANDREW CONROY**

Transaction Manager t 310-491-2085 CA RE Lic. #02143325

#### **WILLIAM LU, PE**

Executive Vice President - Western Region Centris Industrial andrew.conroy@nmrk.com Wlu@CentrisIndustrial.com