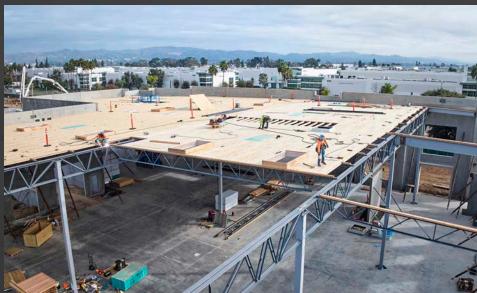

# **TELEGRAPH** POINTE SANTA FE SPRINGS | CALIFORNIA

**ROOF ON!** 

Available for lease 2 NEW

INDUSTRIAL BUILDINGS

TELEGRAPH ROAD AND SANTA FE SPRINGS ROAD













## BUILDING SPECIFICATIONS 12551 TELEGRAPH ROAD

**BUILDING TWO 58,463 SF** 

- 58,463 SF
- 3.40 Acres
- 7,000 SF of Two-Story Office
- 9 Dock-High Doors
- 60' Staging Bay
- 1 Drive-In Door
- 91 Parking Spaces (approx.)
- 30' Clearance
- **ESFR Sprinklers**
- Motion Sensitive LED Lighting
- 1200 AMPS (2000A Pull)
- 2% Skylights and Smoke Hatches
- LEED Certified (projected)
- Painted interior walls, white scrim, and solar ready roofs.









## **ROOF ON!**

### 12551 TELEGRAPH ROAD















## LOCATOR MAP



#### For more information, please contact:

#### **CONNOR REEVES, SIOR**

Senior Managing Director t 310-491-2088 connor.reeves@nmrk.com john.mcmillan@nmrk.com CA RE Lic. #01983477

#### **JOHN MCMILLAN, SIOR**

Vice Chairman t 310-491-2048 CA RF Lic. #01103292

#### **JEFF SANITA, SIOR**

Executive Managing Director t 310-491-2003 jeff.sanita@nmrk.com CA RE Lic. #01242202

#### **DANNY WILLIAMS, SIOR**

Executive Managing Director t 310-491-2061 danny.williams@nmrk.com CA RÉ Lic. #01776416



#### **ANDREW CONROY**

Transaction Manager t 310-491-2085 CA RE Lic. #02143325

#### **WILLIAM LU, PE**

Executive Vice President - Western Region Centris Industrial andrew.conroy@nmrk.com Wlu@CentrisIndustrial.com