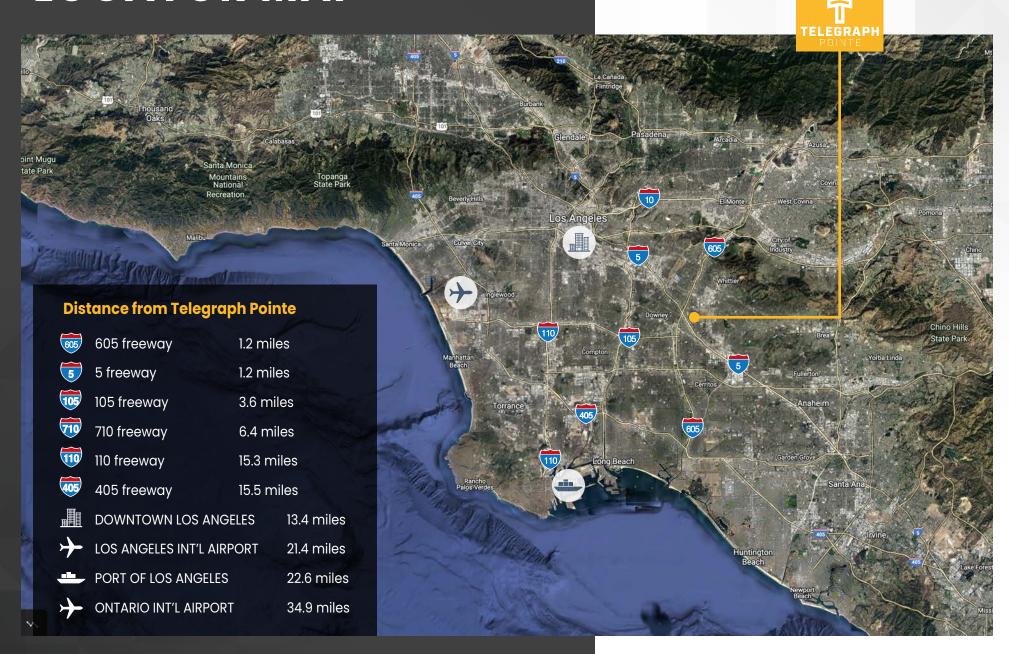

# **TELEGRAPH** POINTE SANTA FE SPRINGS | CALIFORNIA

**ROOF ON!** 

Available for lease 2 NEW

INDUSTRIAL BUILDINGS

TELEGRAPH ROAD AND SANTA FE SPRINGS ROAD













## BUILDING SPECIFICATIONS 12551 TELEGRAPH ROAD

**BUILDING TWO 58,463 SF** 

- 58,463 SF
- 3.40 Acres
- 7,000 SF of Two-Story Office
- 9 Dock-High Doors
- 60' Staging Bay
- 1 Drive-In Door
- 91 Parking Spaces (approx.)
- 30' Clearance
- **ESFR Sprinklers**
- Motion Sensitive LED Lighting
- 1200 AMPS (2000A Pull)
- 2% Skylights and Smoke Hatches
- LEED Certified (projected)
- Painted interior walls, white scrim, and solar ready roofs.









## **ROOF ON!**

### 12551 TELEGRAPH ROAD















## LOCATOR MAP



#### For more information, please contact:

#### **CONNOR REEVES, SIOR**

Senior Managing Director t 310-491-2088 connor.reeves@nmrk.com john.mcmillan@nmrk.com CA RE Lic. #01983477

#### **JOHN MCMILLAN, SIOR**

Vice Chairman t 310-491-2048 CA RF Lic. #01103292

#### **JEFF SANITA, SIOR**

Executive Managing Director t 310-491-2003 jeff.sanita@nmrk.com CA RE Lic. #01242202

#### **DANNY WILLIAMS, SIOR**

Executive Managing Director t 310-491-2061 danny.williams@nmrk.com CA RÉ Lic. #01776416



#### **ANDREW CONROY**

Transaction Manager t 310-491-2085 CA RE Lic. #02143325

#### **WILLIAM LU, PE**

Executive Vice President - Western Region Centris Industrial andrew.conroy@nmrk.com Wlu@CentrisIndustrial.com