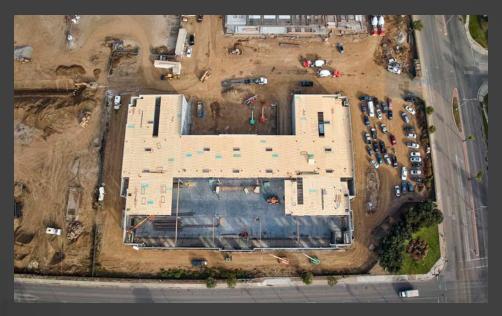

# **TELEGRAPH** POINTE SANTA FE SPRINGS | CALIFORNIA

**ROOF ON!** 

Available for lease 2 NEW

INDUSTRIAL BUILDINGS

TELEGRAPH ROAD AND SANTA FE SPRINGS ROAD













## BUILDING SPECIFICATIONS 12551 TELEGRAPH ROAD

**BUILDING TWO 58,463 SF** 

- 58,463 SF
- 3.40 Acres
- 7,000 SF of Two-Story Office
- 9 Dock-High Doors
- 60' Staging Bay
- 1 Drive-In Door
- 91 Parking Spaces (approx.)
- 30' Clearance
- **ESFR Sprinklers**
- Motion Sensitive LED Lighting
- 1200 AMPS (2000A Pull)
- 2% Skylights and Smoke Hatches
- LEED Certified (projected)
- Painted interior walls, white scrim, and solar ready roofs.









## **ROOF ON!**

### 12551 TELEGRAPH ROAD















## LOCATOR MAP



#### For more information, please contact:

#### **CONNOR REEVES, SIOR**

Senior Managing Director t 310-491-2088 connor.reeves@nmrk.com john.mcmillan@nmrk.com CA RE Lic. #01983477

#### **JOHN MCMILLAN, SIOR**

Vice Chairman t 310-491-2048 CA RF Lic. #01103292

#### **JEFF SANITA, SIOR**

Executive Managing Director t 310-491-2003 jeff.sanita@nmrk.com CA RE Lic. #01242202

#### **DANNY WILLIAMS, SIOR**

Executive Managing Director t 310-491-2061 danny.williams@nmrk.com CA RÉ Lic. #01776416



#### **ANDREW CONROY**

Transaction Manager t 310-491-2085 CA RE Lic. #02143325

#### **WILLIAM LU, PE**

Executive Vice President - Western Region Centris Industrial andrew.conroy@nmrk.com Wlu@CentrisIndustrial.com