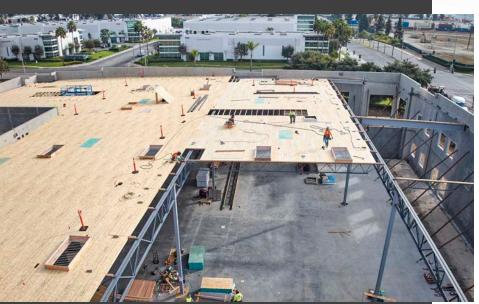

# **TELEGRAPH** POINTE SANTA FE SPRINGS | CALIFORNIA

**ROOF ON!** 

Available for lease 2 NEW

INDUSTRIAL BUILDINGS

TELEGRAPH ROAD AND SANTA FE SPRINGS ROAD













## BUILDING SPECIFICATIONS 12551 TELEGRAPH ROAD

**BUILDING TWO 58,463 SF** 

- 58,463 SF
- 3.40 Acres
- 7,000 SF of Two-Story Office
- 9 Dock-High Doors
- 60' Staging Bay
- 1 Drive-In Door
- 91 Parking Spaces (approx.)
- 30' Clearance
- **ESFR Sprinklers**
- Motion Sensitive LED Lighting
- 1200 AMPS (2000A Pull)
- 2% Skylights and Smoke Hatches
- LEED Certified (projected)
- Painted interior walls, white scrim, and solar ready roofs.









## **ROOF ON!**

### 12551 TELEGRAPH ROAD















## LOCATOR MAP



#### For more information, please contact:

#### **CONNOR REEVES, SIOR**

Senior Managing Director t 310-491-2088 connor.reeves@nmrk.com john.mcmillan@nmrk.com CA RE Lic. #01983477

#### **JOHN MCMILLAN, SIOR**

Vice Chairman t 310-491-2048 CA RF Lic. #01103292

#### **JEFF SANITA, SIOR**

Executive Managing Director t 310-491-2003 jeff.sanita@nmrk.com CA RE Lic. #01242202

#### **DANNY WILLIAMS, SIOR**

Executive Managing Director t 310-491-2061 danny.williams@nmrk.com CA RÉ Lic. #01776416



#### **ANDREW CONROY**

Transaction Manager t 310-491-2085 CA RE Lic. #02143325

#### **WILLIAM LU, PE**

Executive Vice President - Western Region Centris Industrial andrew.conroy@nmrk.com Wlu@CentrisIndustrial.com